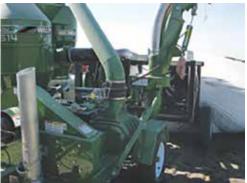

### **SPECIFICATIONS:**

- Versatile enough to easily connect and disconnect to the rear of the grain vac.
- Hydraulic powered gathering augers & bag winders are used to move all the grain to a central suction inlet inside the bag that is connected to the grain vac via flexible suction tubing.
- As the Walinga Vac Grain Bag Unloader moves rearward into the grain bag, the grain vac is pulled forward as needed by the tractor powering it to stay in close proximity.
- Height control, counterbalance and hydraulic power is provided by connection to a smaller tractor, acting as a prime mover for the Walinga Vac Grain Bag Unloader.
- Use of a suitable length suction tube between the two pieces of equipment allows the operator to only move the grain vac forward when changing trucks.
- The bag is wound onto steel tubular cores that can easily be removed by one person.