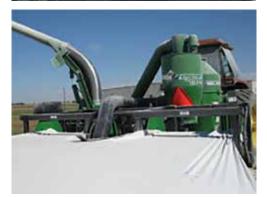

Simplifies labor required when emptying grain storage bags.

GRAIN BAG UNLOADER

14049494949

The tractor steers the gathering augers, keeping them centered inside the bag.

Inherent weight acts as a counterbalance for lifting/winding bag.

### **SPECIFICATIONS:**

- Versatile enough to easily connect and disconnect to the rear of the grain vac.
- Hydraulic powered gathering augers & bag winders are used to move all the grain to a central suction inlet inside the bag that is connected to the grain vac via flexible suction tubing.
- As the Walinga Vac Grain Bag Unloader moves rearward into the grain bag, the grain vac is pulled forward as needed by the tractor powering it to stay in close proximity.
- Height control, counterbalance and hydraulic power is provided by connection to a smaller tractor, acting as a prime mover for the Walinga Vac Grain Bag Unloader.
- Use of a suitable length suction tube between the two pieces of equipment allows the operator to only move the grain vac forward when changing trucks.
- The bag is wound onto steel tubular cores that can easily be removed by one person.