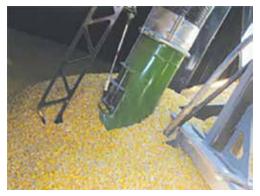

Simplifies labor required when emptying grain storage bags.

GRAIN BAG UNLOADER

14049494949

The tractor steers the gathering augers, keeping them centered inside the bag.

Inherent weight acts as a counterbalance for lifting/winding bag.

### **SPECIFICATIONS:**

- Versatile enough to easily connect and disconnect to the rear of the grain vac.
- Hydraulic powered gathering augers & bag winders are used to move all the grain to a central suction inlet inside the bag that is connected to the grain vac via flexible suction tubing.
- As the Walinga Vac Grain Bag Unloader moves rearward into the grain bag, the grain vac is pulled forward as needed by the tractor powering it to stay in close proximity.
- Height control, counterbalance and hydraulic power is provided by connection to a smaller tractor, acting as a prime mover for the Walinga Vac Grain Bag Unloader.
- Use of a suitable length suction tube between the two pieces of equipment allows the operator to only move the grain vac forward when changing trucks.
- The bag is wound onto steel tubular cores that can easily be removed by one person.